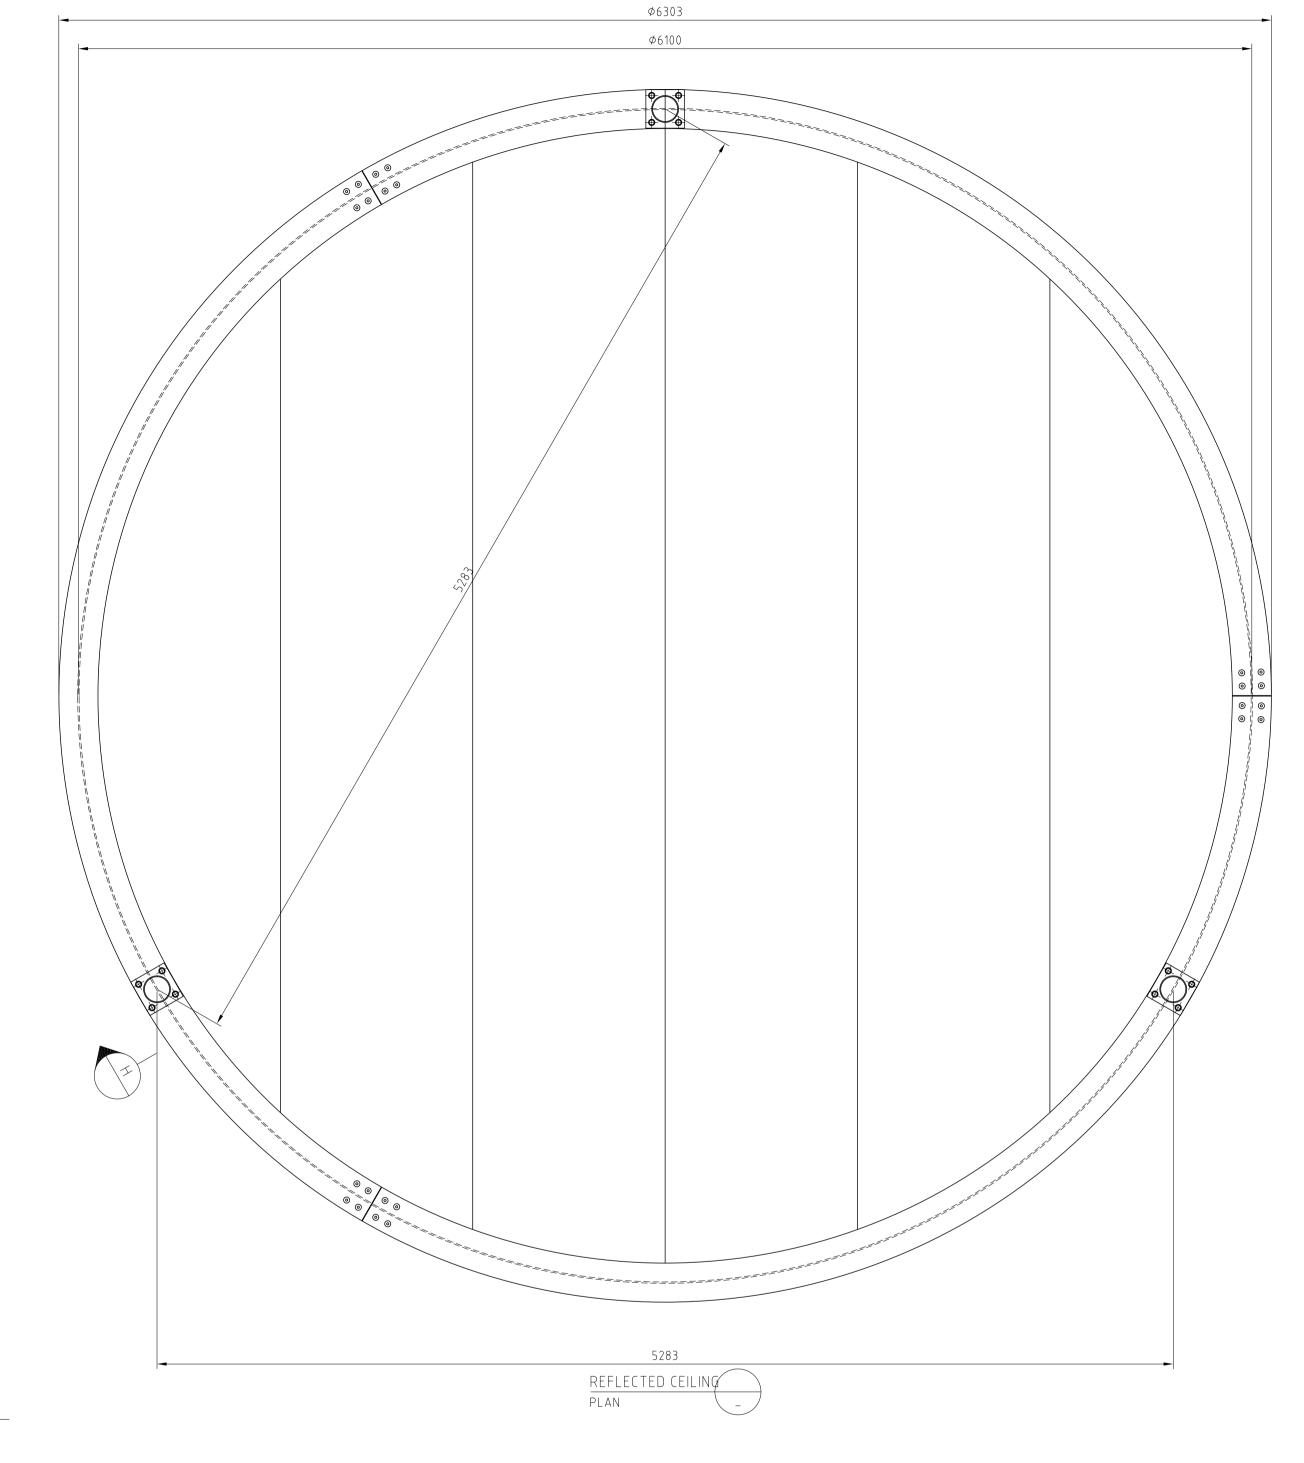

DO NOT SCALE







NOTES:

1. MILD STEEL FINISH: GALVANISED TO AS/NZS4680 - 2006.

COATING TO BE FREE FROM RUNS, DAGS, SPIKES,

UNEVEN SURFACES & ROUGHNESS OR OTHER DEFECTS

TO ACHIEVE AN ARCHITECTURAL FINISH.

2. POWDER COATED FINISH: ETCH BLAST CLASS 1,

TOP COAT POWDER COAT

COLOUR: TO BE CONFIRMED

2. ALL WELDING TO BE FULL FILLET WELD.

3. PROVIDE DRILLED HOLE IN ALL CLOSED SECTIONS

FOR GALVANISING.

4. ALL GRATING INSTALLED TO MANUFACTURERS SPEC INCLUDING ALL FIXINGS/ETC.

5. DESIGN CRITERIA:

ALL GRATING INSTALLED TO MANUFACTURERS SPEC INCLUDING AL DESIGN CRITERIA:
SOIL CLASS EQUIVALENT CLASS A OR S
MIN 150KPA ALLOWABLE BEARING PRESSURE
LIVE LOAD ALLOWANCE - 3KPA
WIND LOADING N2 TO AS4055 EQUIVALENT