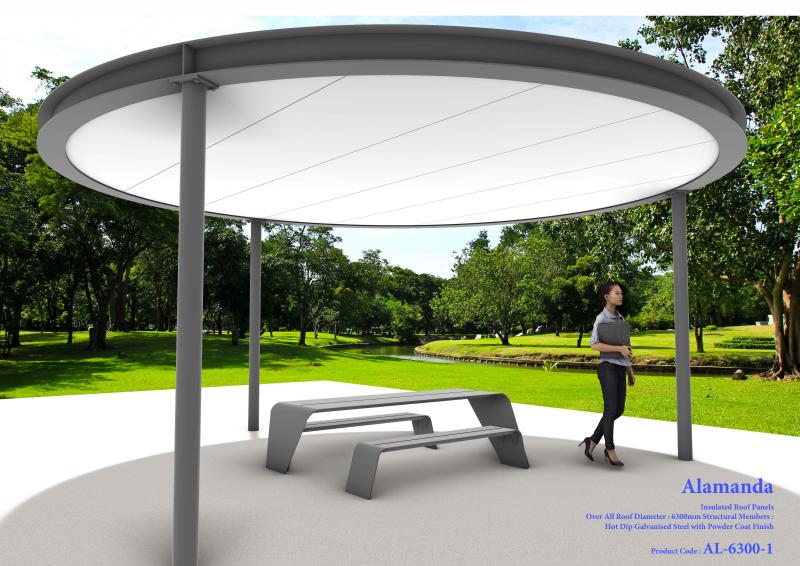

DO NOT SCALE







NOTES:

1. MILD STEEL FINISH: GALVANISED TO AS/NZS4680 - 2006.

COATING TO BE FREE FROM RUNS, DAGS, SPIKES,

UNEVEN SURFACES & ROUGHNESS OR OTHER DEFECTS

TO ACHIEVE AN ARCHITECTURAL FINISH.

2. POWDER COATED FINISH: ETCH BLAST CLASS 1,

TOP COAT POWDER COAT

COLOUR: TO BE CONFIRMED

2. ALL WELDING TO BE FULL FILLET WELD.

3. PROVIDE DRILLED HOLE IN ALL CLOSED SECTIONS

FOR GALVANISING.

4. ALL GRATING INSTALLED TO MANUFACTURERS SPEC INCLUDING ALL FIXINGS/ETC.

5. DESIGN CRITERIA:

ALL GRATING INSTALLED TO MANUFACTURERS SPEC INCLUDING AL DESIGN CRITERIA:
SOIL CLASS EQUIVALENT CLASS A OR S
MIN 150KPA ALLOWABLE BEARING PRESSURE
LIVE LOAD ALLOWANCE - 3KPA
WIND LOADING N2 TO AS4055 EQUIVALENT