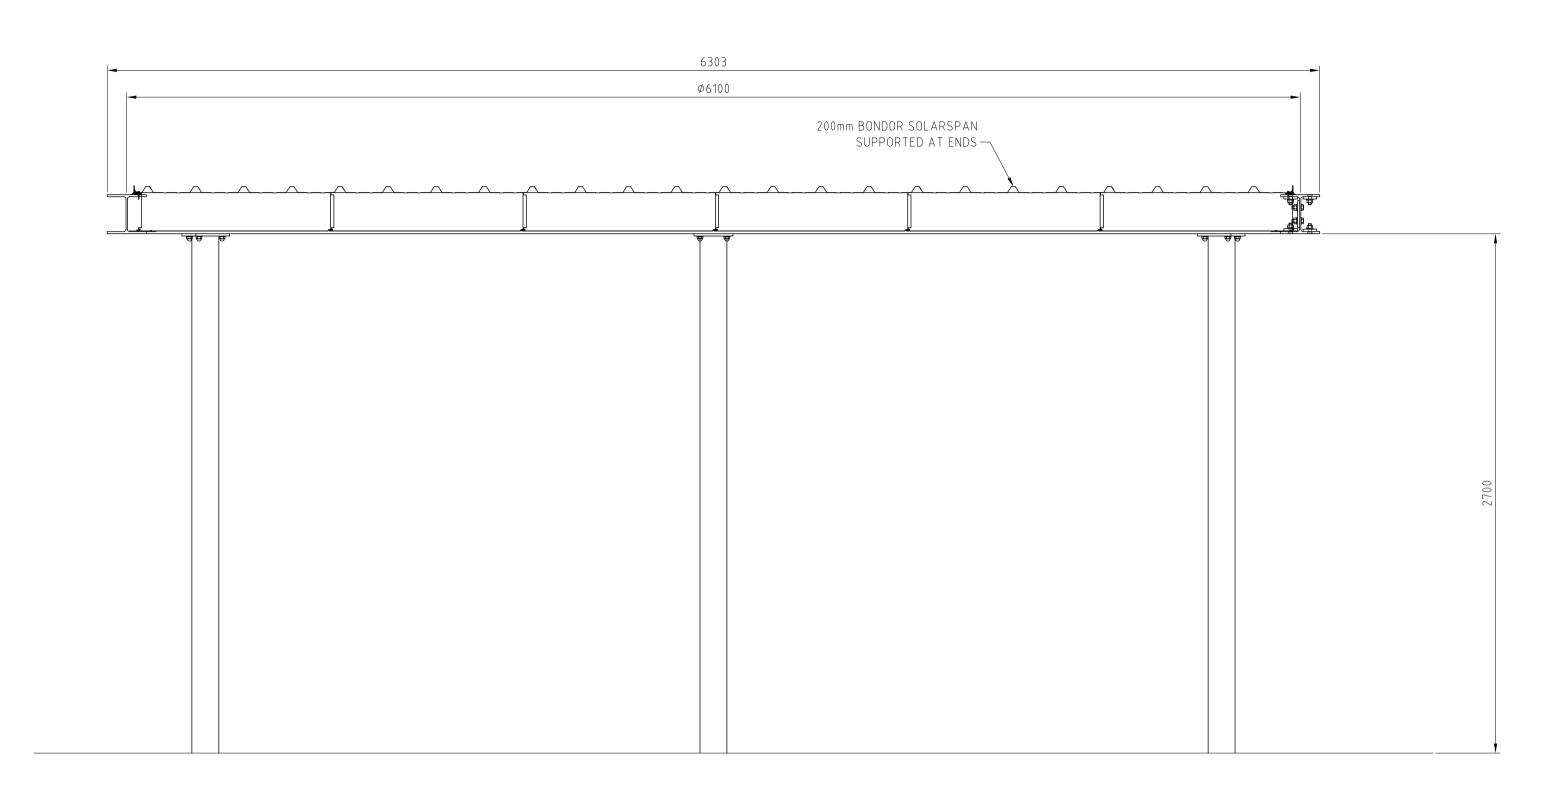

DO NOT SCALE







NOTES:

1. MILD STEEL FINISH: GALVANISED TO AS/NZS4680 - 2006.

COATING TO BE FREE FROM RUNS, DAGS, SPIKES,

UNEVEN SURFACES & ROUGHNESS OR OTHER DEFECTS

TO ACHIEVE AN ARCHITECTURAL FINISH.

2. POWDER COATED FINISH: ETCH BLAST CLASS 1,

TOP COAT POWDER COAT

COLOUR: TO BE CONFIRMED

2. ALL WELDING TO BE FULL FILLET WELD.

3. PROVIDE DRILLED HOLE IN ALL CLOSED SECTIONS

FOR GALVANISING.

4. ALL GRATING INSTALLED TO MANUFACTURERS SPEC INCLUDING ALL FIXINGS/ETC.

5. DESIGN CRITERIA:

ALL GRATING INSTALLED TO MANUFACTURERS SPEC INCLUDING AL DESIGN CRITERIA:
SOIL CLASS EQUIVALENT CLASS A OR S
MIN 150KPA ALLOWABLE BEARING PRESSURE
LIVE LOAD ALLOWANCE - 3KPA
WIND LOADING N2 TO AS4055 EQUIVALENT