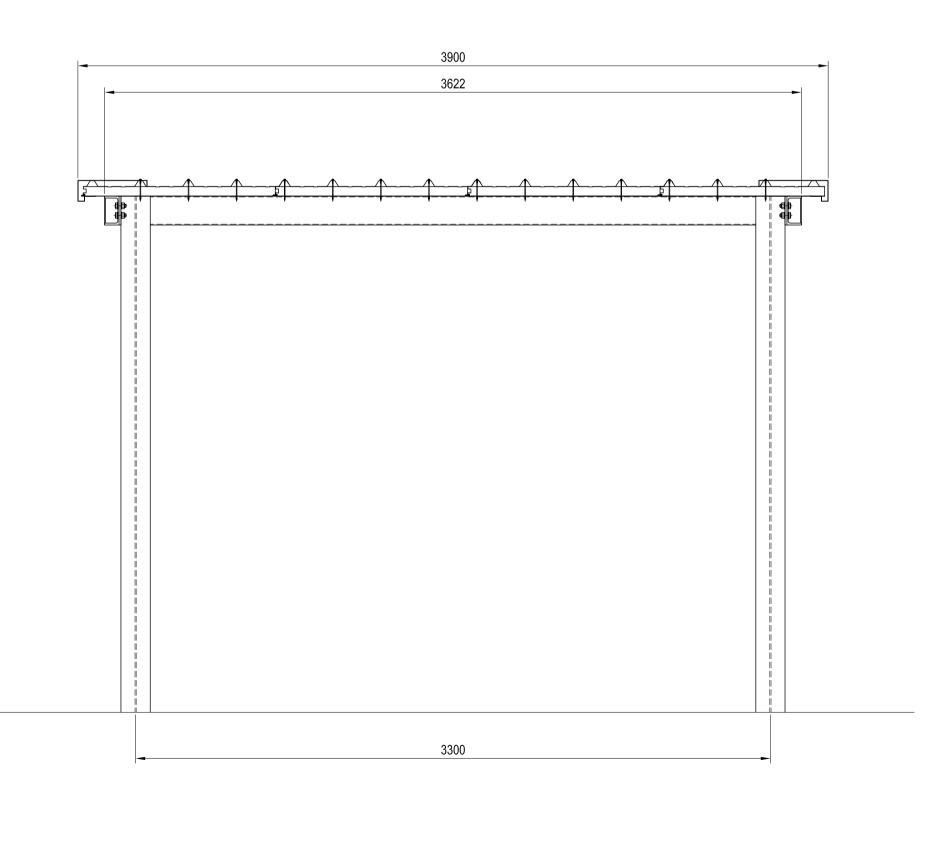

Insulated Roof Panel Over Dimensions : 3900mm x 4000mm Structural Members : Hot Dip Galvanised Steel with Powder Coat Finish Circular Hollow Section Post Option

| А                         | DRAWING ISS                                                             | UED FOR APPROVAL                            | -    | RAL                        |          |
|---------------------------|-------------------------------------------------------------------------|---------------------------------------------|------|----------------------------|----------|
| REV:                      | DESCRIPTION                                                             | :                                           |      | BY:                        | DATE:    |
|                           |                                                                         |                                             |      |                            | WA       |
| Ň                         | 1/47 Holder Wa<br>/lalaga WA 60                                         | ау                                          |      | 9248 8844<br>ironcladwa.co |          |
|                           | 1/47 Holder Wa<br>/lalaga WA 60                                         | ау                                          |      |                            |          |
| Ň                         | 1/47 Holder Wa<br>/lalaga WA 60                                         | ау                                          |      |                            |          |
| Ň                         | 1/47 Holder Wa<br>/lalaga WA 60                                         | ау                                          |      |                            |          |
| Ň                         | 1/47 Holder W<br>Aalaga WA 60                                           | ау                                          |      |                            |          |
| ,<br>Client               | 1/47 Holder W<br>/alaga WA 60<br>PTION: ILLA                            | ay<br>90 w                                  | ww.i |                            |          |
| ,<br>Client               | 1/47 Holder W<br>Malaga WA 60<br>PTION: ILLA<br>SHA                     | ay<br>90 w<br>WARRA                         | ww.i | DRAWN:                     |          |
| CLIENT<br>DESCRI<br>SCALE | 1/47 Holder W<br>Malaga WA 60<br>PTION: ILLA<br>SHA<br>AT A1:<br>1 : 20 | ay<br>90 w<br>WARRA<br>DE STRUCTUI<br>DATE: | ww.i | ironcladwa.co              | CHECKED: |
| CLIENT                    | 1/47 Holder W<br>Malaga WA 60<br>PTION: ILLA<br>SHA<br>AT A1:<br>1 : 20 | ay<br>90 w<br>WARRA<br>DE STRUCTUI          | RE   | DRAWN:<br>RAL              | m.au     |