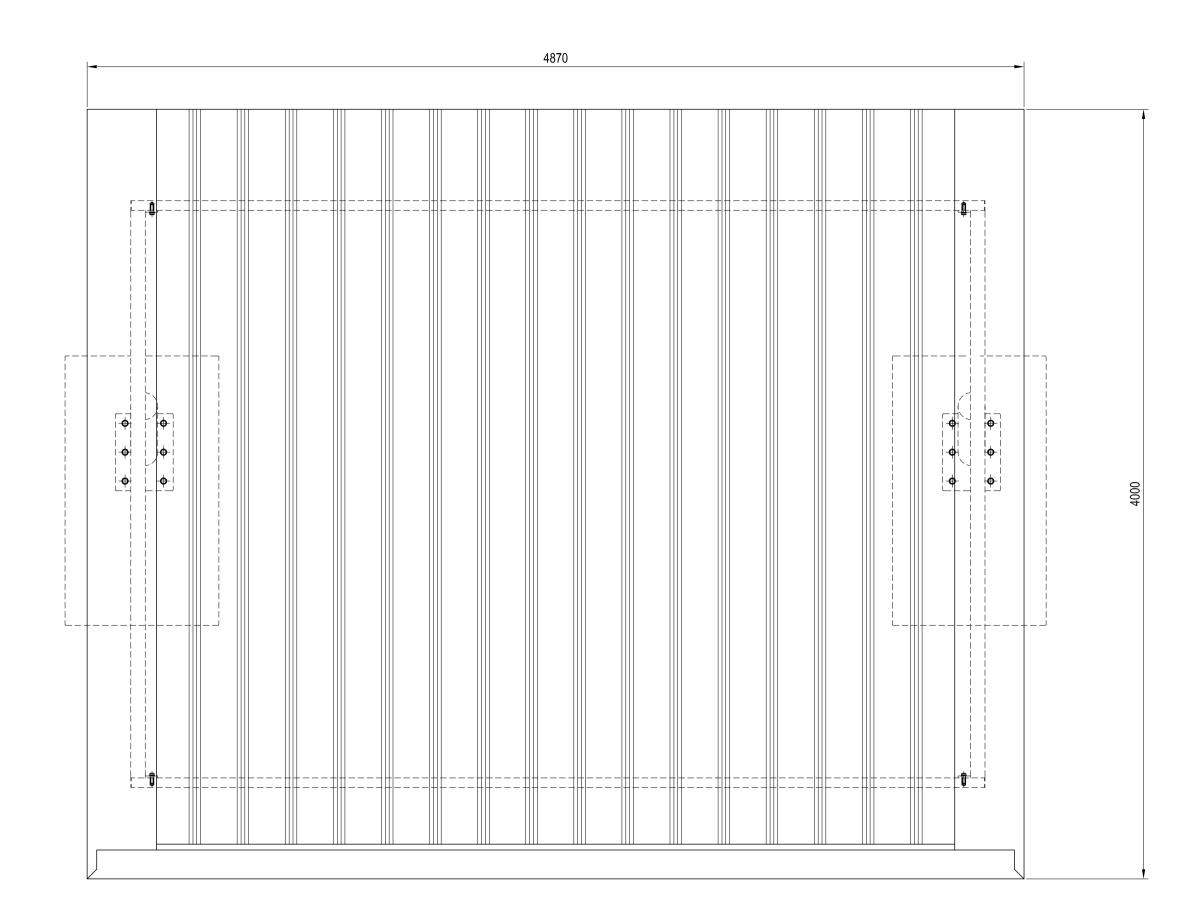

Insulated Roof Panel Over Dimensions : 4900mm x 4000mm Structural Members : Hot Dip Galvanised Steel with Powder Coat Finish Circular Column Post Option

Product Code : |-4940-1

| A                 | DRAW                                                    | NG ISSU           | JED FOR AF                                      | PPROVAL | F                           | RAL   |                  |
|-------------------|---------------------------------------------------------|-------------------|-------------------------------------------------|---------|-----------------------------|-------|------------------|
| REV:              | DESCF                                                   | RIPTION:          |                                                 |         |                             | BY:   | DATE:            |
|                   |                                                         |                   |                                                 |         |                             |       | WA               |
| Ń                 | 1/47 Ho<br>⁄Ialaga \                                    | lder Wa           | ау                                              |         | 9248 88<br>ironcladwa       |       | WA<br>n.au       |
| ,                 | 1/47 Ho<br>⁄Ialaga \                                    | lder Wa           | ау                                              |         |                             |       |                  |
| Ń                 | 1/47 Ho<br>⁄Ialaga \                                    | lder Wa           | ау                                              |         |                             |       |                  |
| Ń                 | 1/47 Ho<br>⁄Ialaga \                                    | lder Wa           | ау                                              |         |                             |       |                  |
| Ń                 | 1/47 Ho<br>Malaga V                                     | lder Wa<br>WA 609 | ау                                              | www     |                             |       |                  |
| CLIENT:           | 1/47 Ho<br>Malaga V                                     | Ider Wa<br>WA 609 | ay<br>20<br>WARRA                               | www     | ironcladwa                  |       |                  |
| CLIENT:           | 1/47 Ho<br>Aalaga V<br>PTION:<br>AT A1:                 | Ider Wa<br>WA 609 | ay<br>20<br>WARRA                               |         | .ironcladwa                 | a.com |                  |
| CLIENT:<br>DESCRI | 1/47 Ho<br>/alaga \<br>:<br>IPTION:<br>AT A1:<br>1 : 20 | Ider Wa<br>WA 609 | WARRA<br>DE STR                                 | UCTURE  | ironcladwa                  | a.com | n.au<br>CHECKED: |
| LIENT:            | 1/47 Ho<br>/alaga \<br>:<br>IPTION:<br>AT A1:<br>1 : 20 | Ider Wa<br>WA 609 | AY<br>20<br>WARRA<br>DE STR<br>DATE:<br>DRAWING | UCTURE  | ironcladwa<br>DRAWN:<br>RAL | a.com | .au              |