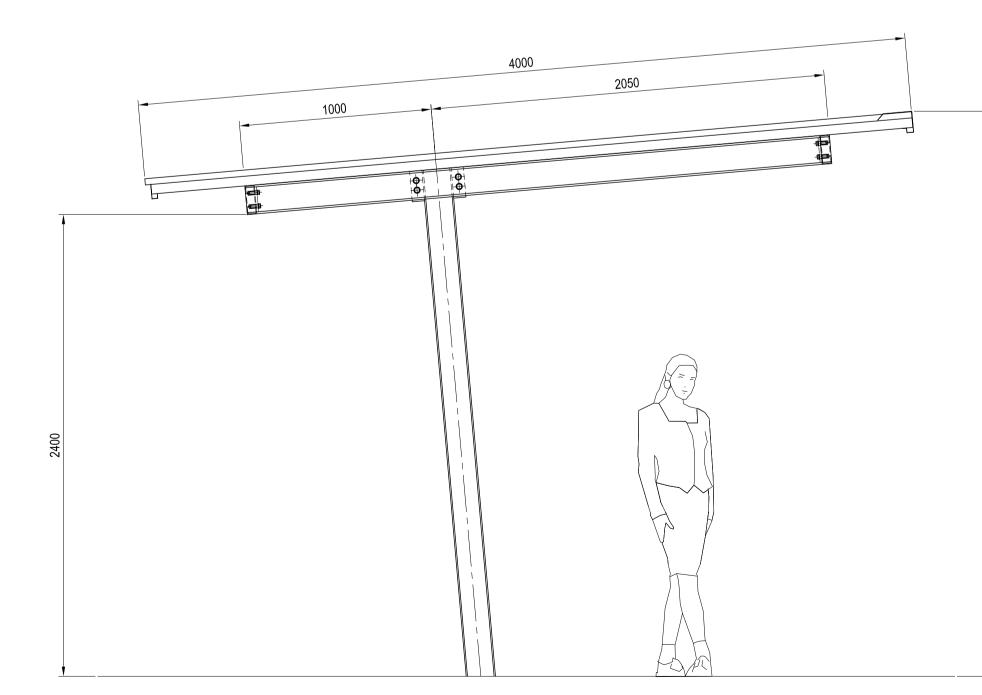

Insulated Roof Panel Over Dimensions : 5900mm x 4000mm Structural Members : Hot Dip Galvanised Steel with Powder Coat

| A      | DRAWING ISSU                    | JED FOR APPROVAL | RAL                            |           |  |  |  |
|--------|---------------------------------|------------------|--------------------------------|-----------|--|--|--|
| REV:   | DESCRIPTION                     |                  | BY:                            | DATE:     |  |  |  |
|        | l/47 Holder Wa<br>Ialaga WA 609 |                  | 3 9248 8844<br>w.ironcladwa.co | m.au      |  |  |  |
| CLIENT |                                 |                  |                                |           |  |  |  |
| DESCR  | DESCRIPTION: ILLAWARRA          |                  |                                |           |  |  |  |
|        | SHADE STRUCTURE                 |                  |                                |           |  |  |  |
| SCALE  | at a1:<br><b>1:20</b>           | DATE:            | DRAWN:<br>RAL                  | CHECKED:  |  |  |  |
| PROJEC | CT NO:                          | DRAWING NO:      |                                | REVISION: |  |  |  |
|        |                                 | I-5940           | A                              |           |  |  |  |

Insulated Roof Panel Over Dimensions : 5900mm x 4000mm Structural Members : Hot Dip Galvanised Steel with Powder Coat Finish

DO NOT SCALE