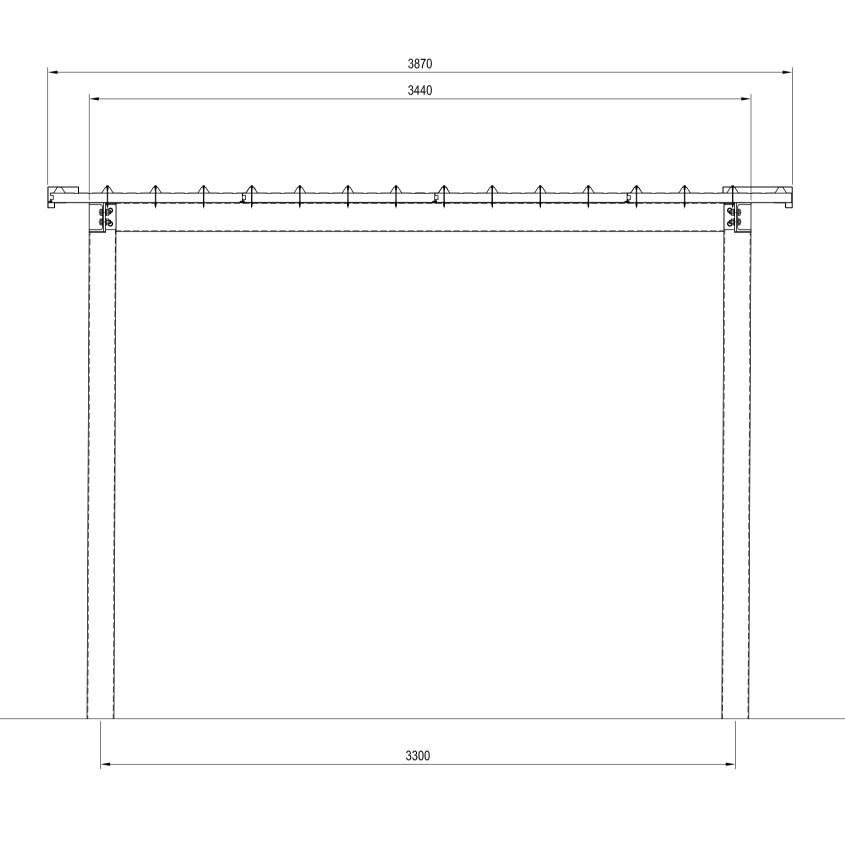

Insulated Roof Panel Over Dimensions : 4900mm x 4000mm Structural Members : Hot Dip Galvanised Steel with Powder Coat Finish Circular Column Post Option

Product Code : |-4940-1

| A                 | DRAW                                                    | NG ISSU           | JED FOR AF                                      | PPROVAL | F                           | RAL   |                  |
|-------------------|---------------------------------------------------------|-------------------|-------------------------------------------------|---------|-----------------------------|-------|------------------|
| REV:              | DESCF                                                   | RIPTION:          |                                                 |         |                             | BY:   | DATE:            |
|                   |                                                         |                   |                                                 |         |                             |       | WA               |
| Ń                 | 1/47 Ho<br>⁄Ialaga \                                    | lder Wa           | ау                                              |         | 9248 88<br>ironcladwa       |       | WA<br>n.au       |
| ,                 | 1/47 Ho<br>⁄Ialaga \                                    | lder Wa           | ау                                              |         |                             |       |                  |
| Ń                 | 1/47 Ho<br>⁄Ialaga \                                    | lder Wa           | ау                                              |         |                             |       |                  |
| Ń                 | 1/47 Ho<br>⁄Ialaga \                                    | lder Wa           | ау                                              |         |                             |       |                  |
| Ń                 | 1/47 Ho<br>Malaga V                                     | lder Wa<br>WA 609 | ау                                              | www     |                             |       |                  |
| CLIENT:           | 1/47 Ho<br>Malaga V                                     | Ider Wa<br>WA 609 | ay<br>20<br>WARRA                               | www     | ironcladwa                  |       |                  |
| CLIENT:           | 1/47 Ho<br>Aalaga V<br>PTION:<br>AT A1:                 | Ider Wa<br>WA 609 | ay<br>20<br>WARRA                               |         | .ironcladwa                 | a.com |                  |
| CLIENT:<br>DESCRI | 1/47 Ho<br>/alaga \<br>:<br>IPTION:<br>AT A1:<br>1 : 20 | Ider Wa<br>WA 609 | WARRA<br>DE STR                                 | UCTURE  | ironcladwa                  | a.com | n.au<br>CHECKED: |
| LIENT:            | 1/47 Ho<br>/alaga \<br>:<br>IPTION:<br>AT A1:<br>1 : 20 | Ider Wa<br>WA 609 | AY<br>20<br>WARRA<br>DE STR<br>DATE:<br>DRAWING | UCTURE  | ironcladwa<br>DRAWN:<br>RAL | a.com | .au              |