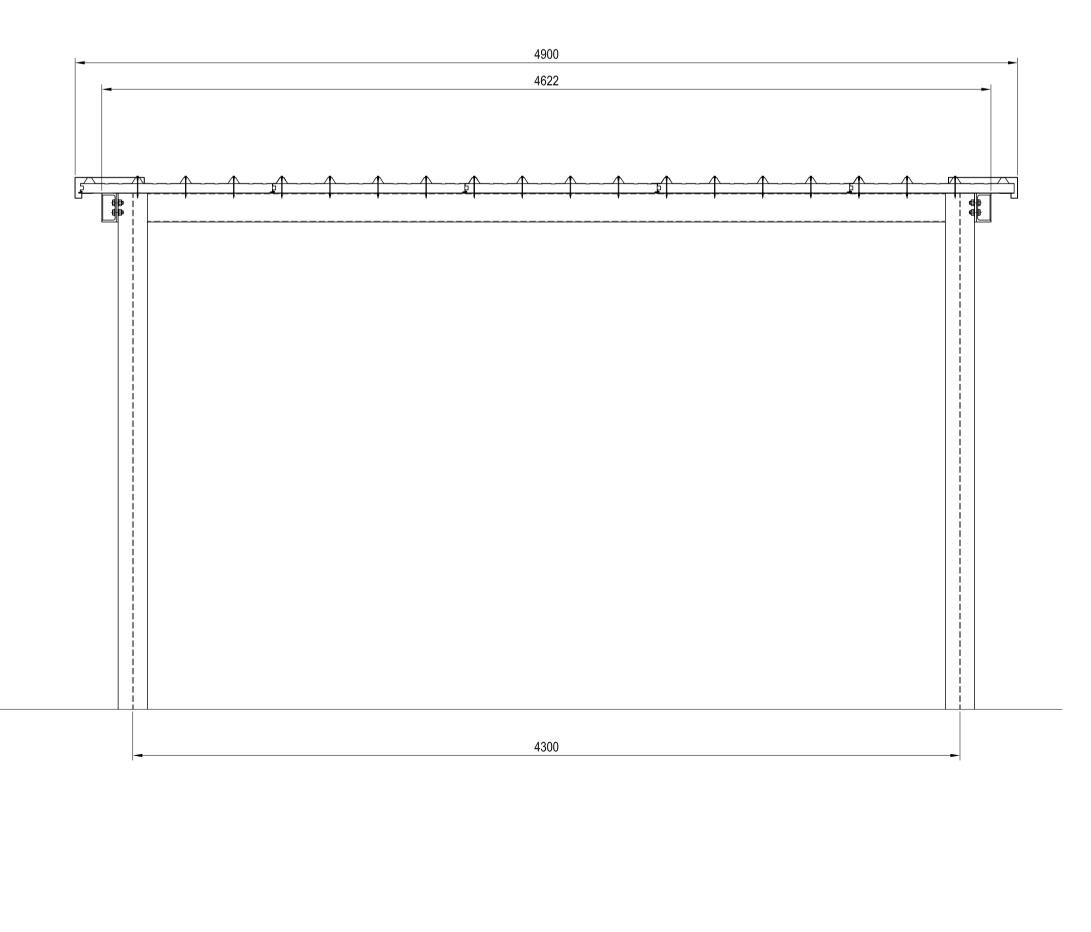

Insulated Roof Panel Over Dimensions : 4900mm x 4000mm Structural Members : Hot Dip Galvanised Steel with Powder Coat Finish Circular Column Post Option

Product Code : |-4940-1

| A                 | DRAW                                                    | NG ISSU           | JED FOR AF                                      | PPROVAL | F                           | RAL   |                  |
|-------------------|---------------------------------------------------------|-------------------|-------------------------------------------------|---------|-----------------------------|-------|------------------|
| REV:              | DESCF                                                   | RIPTION:          |                                                 |         |                             | BY:   | DATE:            |
|                   |                                                         |                   |                                                 |         |                             |       | WA               |
| Ń                 | 1/47 Ho<br>⁄Ialaga \                                    | lder Wa           | ау                                              |         | 9248 88<br>ironcladwa       |       | WA<br>n.au       |
| ,                 | 1/47 Ho<br>⁄Ialaga \                                    | lder Wa           | ау                                              |         |                             |       |                  |
| Ń                 | 1/47 Ho<br>⁄Ialaga \                                    | lder Wa           | ау                                              |         |                             |       |                  |
| Ń                 | 1/47 Ho<br>⁄Ialaga \                                    | lder Wa           | ау                                              |         |                             |       |                  |
| Ń                 | 1/47 Ho<br>Malaga V                                     | lder Wa<br>WA 609 | ау                                              | www     |                             |       |                  |
| CLIENT:           | 1/47 Ho<br>Malaga V                                     | Ider Wa<br>WA 609 | ay<br>20<br>WARRA                               | www     | ironcladwa                  |       |                  |
| CLIENT:           | 1/47 Ho<br>Aalaga V<br>PTION:<br>AT A1:                 | Ider Wa<br>WA 609 | ay<br>20<br>WARRA                               |         | .ironcladwa                 | a.com |                  |
| CLIENT:<br>DESCRI | 1/47 Ho<br>/alaga \<br>:<br>IPTION:<br>AT A1:<br>1 : 20 | Ider Wa<br>WA 609 | WARRA<br>DE STR                                 | UCTURE  | ironcladwa                  | a.com | n.au<br>CHECKED: |
| LIENT:            | 1/47 Ho<br>/alaga \<br>:<br>IPTION:<br>AT A1:<br>1 : 20 | Ider Wa<br>WA 609 | AY<br>20<br>WARRA<br>DE STR<br>DATE:<br>DRAWING | UCTURE  | ironcladwa<br>DRAWN:<br>RAL | a.com | .au              |