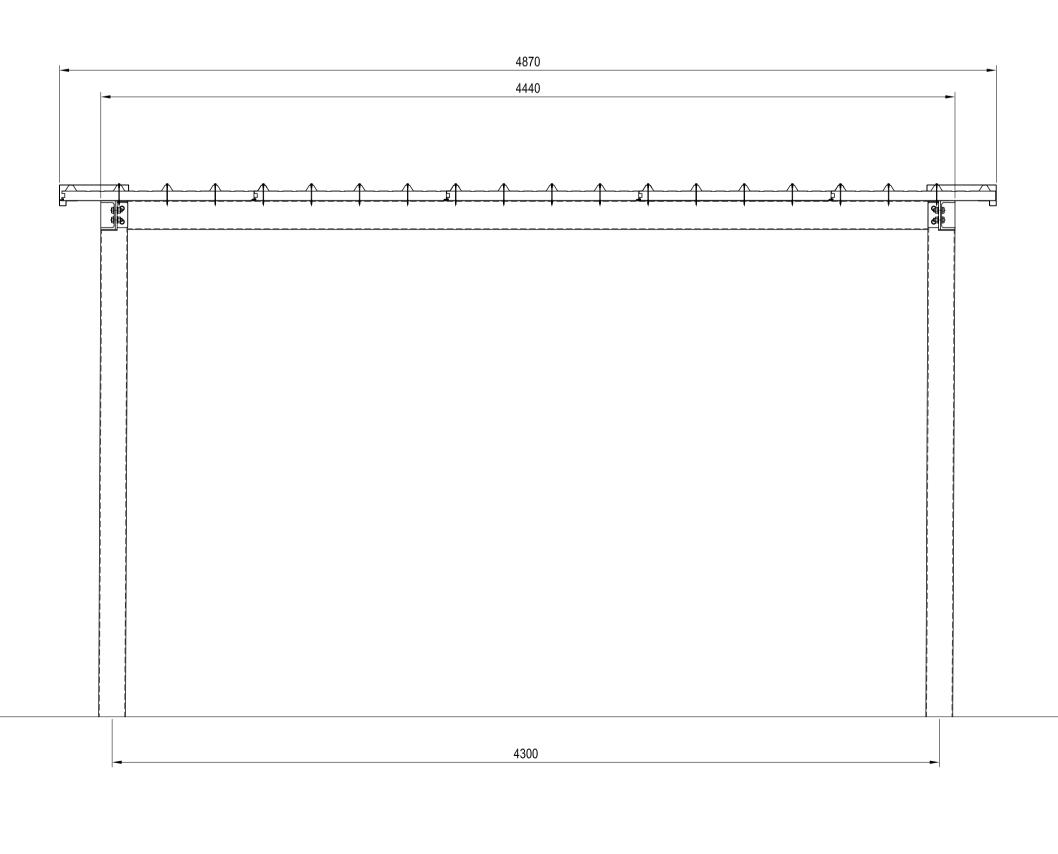

Insulated Roof Panel Over Dimensions : 4900mm x 4000mm Structural Members : Hot Dip Galvanised Steel with Powder Coat Finish Circular Column Post Option

Product Code : |-4940-1

| A                 | DRAW                                                    | NG ISSU           | JED FOR AF                                      | PPROVAL | F                           | RAL   |                  |
|-------------------|---------------------------------------------------------|-------------------|-------------------------------------------------|---------|-----------------------------|-------|------------------|
| REV:              | DESCF                                                   | RIPTION:          |                                                 |         |                             | BY:   | DATE:            |
|                   |                                                         |                   |                                                 |         |                             |       | WA               |
| Ń                 | 1/47 Ho<br>⁄Ialaga \                                    | lder Wa           | ау                                              |         | 9248 88<br>ironcladwa       |       | WA<br>n.au       |
| ,                 | 1/47 Ho<br>⁄Ialaga \                                    | lder Wa           | ау                                              |         |                             |       |                  |
| Ń                 | 1/47 Ho<br>⁄Ialaga \                                    | lder Wa           | ау                                              |         |                             |       |                  |
| Ń                 | 1/47 Ho<br>⁄Ialaga \                                    | lder Wa           | ау                                              |         |                             |       |                  |
| Ń                 | 1/47 Ho<br>Malaga V                                     | lder Wa<br>WA 609 | ау                                              | www     |                             |       |                  |
| CLIENT:           | 1/47 Ho<br>Malaga V                                     | Ider Wa<br>WA 609 | ay<br>20<br>WARRA                               | www     | ironcladwa                  |       |                  |
| CLIENT:           | 1/47 Ho<br>Aalaga V<br>PTION:<br>AT A1:                 | Ider Wa<br>WA 609 | ay<br>20<br>WARRA                               |         | .ironcladwa                 | a.com |                  |
| CLIENT:<br>DESCRI | 1/47 Ho<br>/alaga \<br>:<br>IPTION:<br>AT A1:<br>1 : 20 | Ider Wa<br>WA 609 | WARRA<br>DE STR                                 | UCTURE  | ironcladwa                  | a.com | n.au<br>CHECKED: |
| LIENT:            | 1/47 Ho<br>/alaga \<br>:<br>IPTION:<br>AT A1:<br>1 : 20 | Ider Wa<br>WA 609 | AY<br>20<br>WARRA<br>DE STR<br>DATE:<br>DRAWING | UCTURE  | ironcladwa<br>DRAWN:<br>RAL | a.com | .au              |