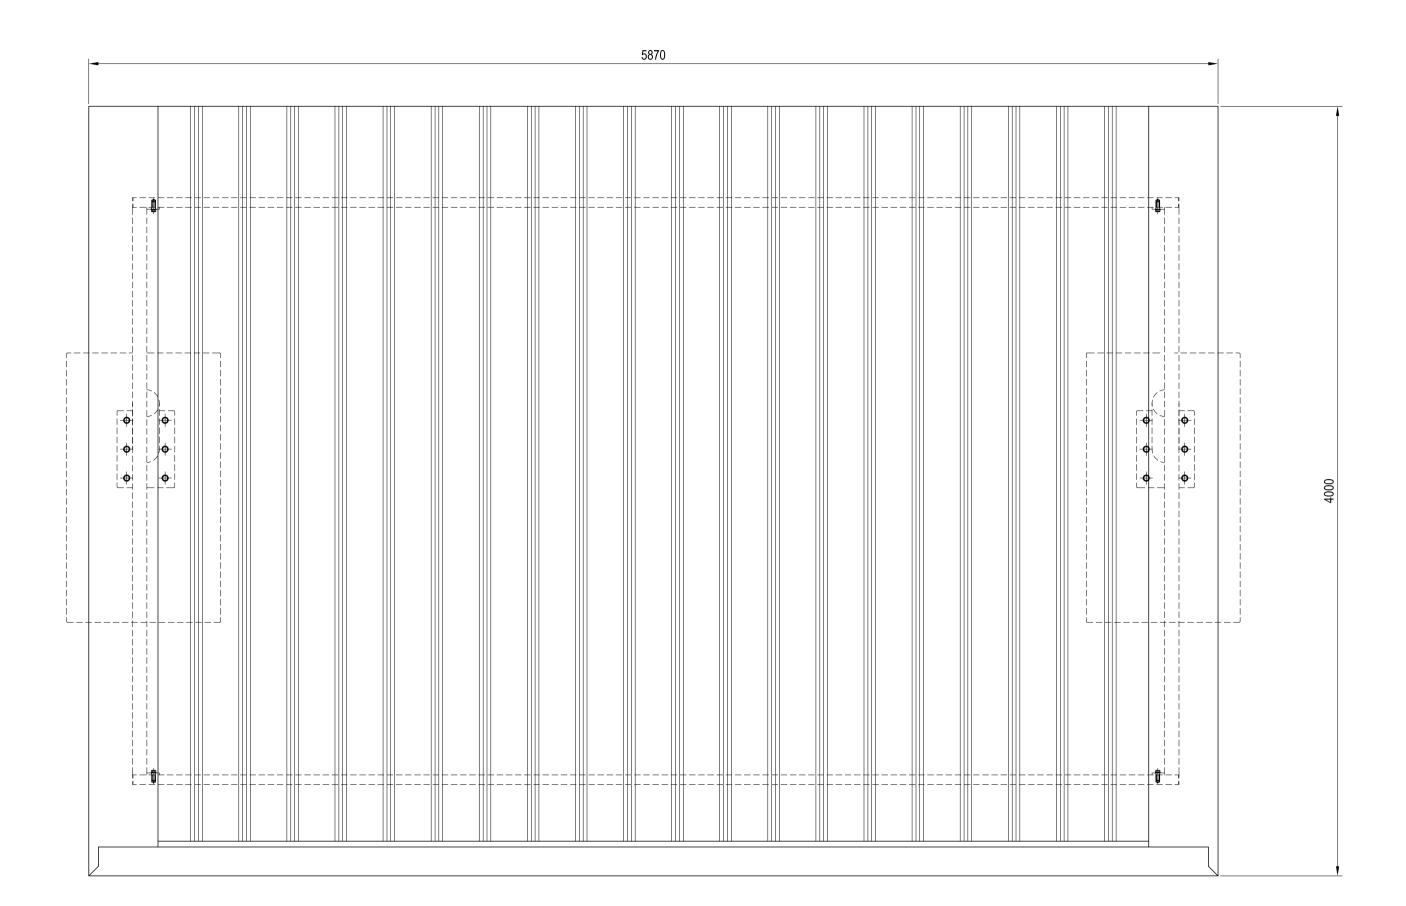

Insulated Roof Panel Over Dimensions : 5900mm x 4000mm Structural Members : Hot Dip Galvanised Steel with Powder Coat

| A      | DRAWING ISSU                    | JED FOR APPROVAL | RAL                            |           |  |  |  |
|--------|---------------------------------|------------------|--------------------------------|-----------|--|--|--|
| REV:   | DESCRIPTION                     |                  | BY:                            | DATE:     |  |  |  |
|        | l/47 Holder Wa<br>Ialaga WA 609 |                  | 3 9248 8844<br>w.ironcladwa.co | m.au      |  |  |  |
| CLIENT |                                 |                  |                                |           |  |  |  |
| DESCR  | DESCRIPTION: ILLAWARRA          |                  |                                |           |  |  |  |
|        | SHADE STRUCTURE                 |                  |                                |           |  |  |  |
| SCALE  | at a1:<br><b>1:20</b>           | DATE:            | DRAWN:<br>RAL                  | CHECKED:  |  |  |  |
| PROJEC | CT NO:                          | DRAWING NO:      |                                | REVISION: |  |  |  |
|        |                                 | I-5940           | A                              |           |  |  |  |

Insulated Roof Panel Over Dimensions : 5900mm x 4000mm Structural Members : Hot Dip Galvanised Steel with Powder Coat Finish

DO NOT SCALE