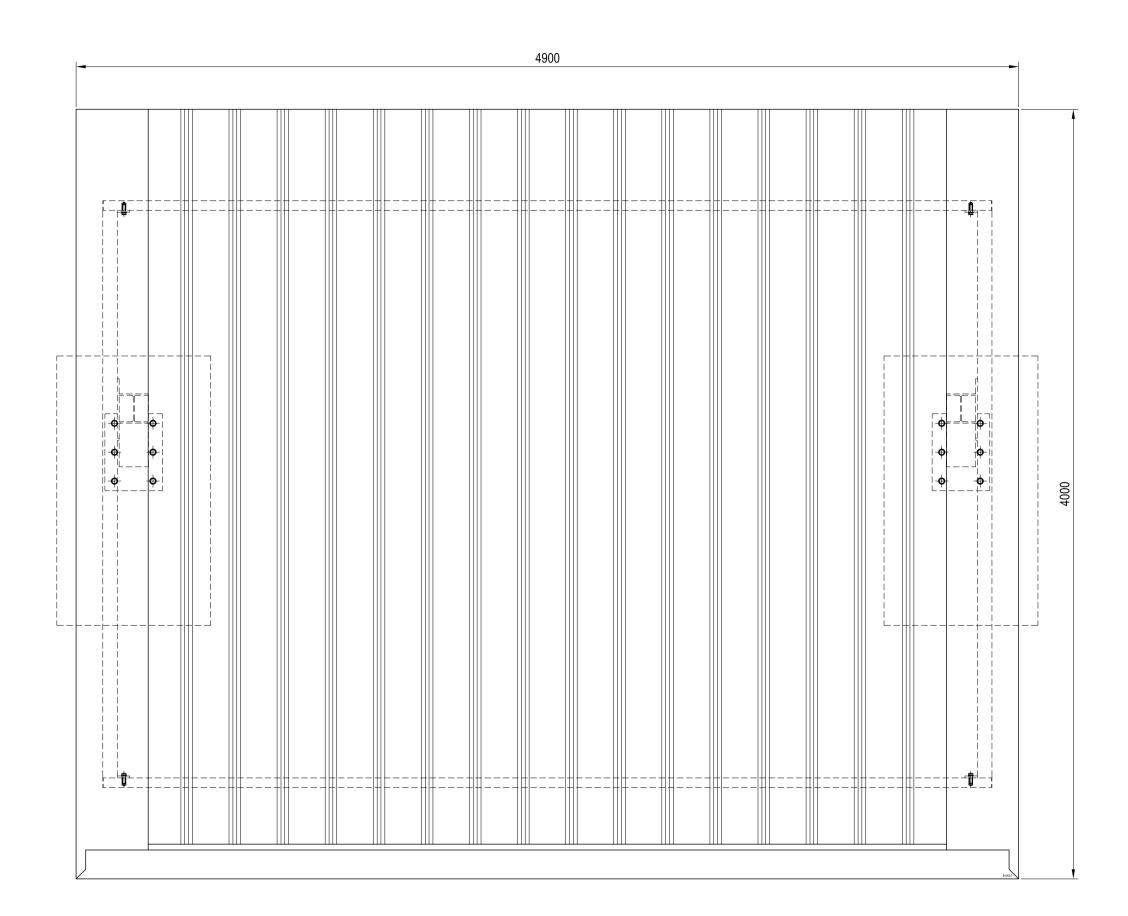

Insulated Roof Panel Over Dimensions : 4900mm x 4000mm Structural Members : Hot Dip Galvanised Steel with Powder Coat Finish Circular Column Post Option

Product Code : |-4940-1

| A                 | DRAW                                                    | NG ISSU           | JED FOR AF                                      | PPROVAL | F                           | RAL   |                  |
|-------------------|---------------------------------------------------------|-------------------|-------------------------------------------------|---------|-----------------------------|-------|------------------|
| REV:              | DESCF                                                   | RIPTION:          |                                                 |         |                             | BY:   | DATE:            |
|                   |                                                         |                   |                                                 |         |                             |       | WA               |
| Ń                 | 1/47 Ho<br>⁄Ialaga \                                    | lder Wa           | ау                                              |         | 9248 88<br>ironcladwa       |       | WA<br>n.au       |
| ,                 | 1/47 Ho<br>⁄Ialaga \                                    | lder Wa           | ау                                              |         |                             |       |                  |
| Ń                 | 1/47 Ho<br>⁄Ialaga \                                    | lder Wa           | ау                                              |         |                             |       |                  |
| Ń                 | 1/47 Ho<br>⁄Ialaga \                                    | lder Wa           | ау                                              |         |                             |       |                  |
| Ń                 | 1/47 Ho<br>Malaga V                                     | lder Wa<br>WA 609 | ау                                              | www     |                             |       |                  |
| CLIENT:           | 1/47 Ho<br>Malaga V                                     | Ider Wa<br>WA 609 | ay<br>20<br>WARRA                               | www     | ironcladwa                  |       |                  |
| CLIENT:           | 1/47 Ho<br>Aalaga V<br>PTION:<br>AT A1:                 | Ider Wa<br>WA 609 | ay<br>20<br>WARRA                               |         | .ironcladwa                 | a.com |                  |
| CLIENT:<br>DESCRI | 1/47 Ho<br>/alaga \<br>:<br>IPTION:<br>AT A1:<br>1 : 20 | Ider Wa<br>WA 609 | WARRA<br>DE STR                                 | UCTURE  | ironcladwa                  | a.com | n.au<br>CHECKED: |
| LIENT:            | 1/47 Ho<br>/alaga \<br>:<br>IPTION:<br>AT A1:<br>1 : 20 | Ider Wa<br>WA 609 | AY<br>20<br>WARRA<br>DE STR<br>DATE:<br>DRAWING | UCTURE  | ironcladwa<br>DRAWN:<br>RAL | a.com | .au              |