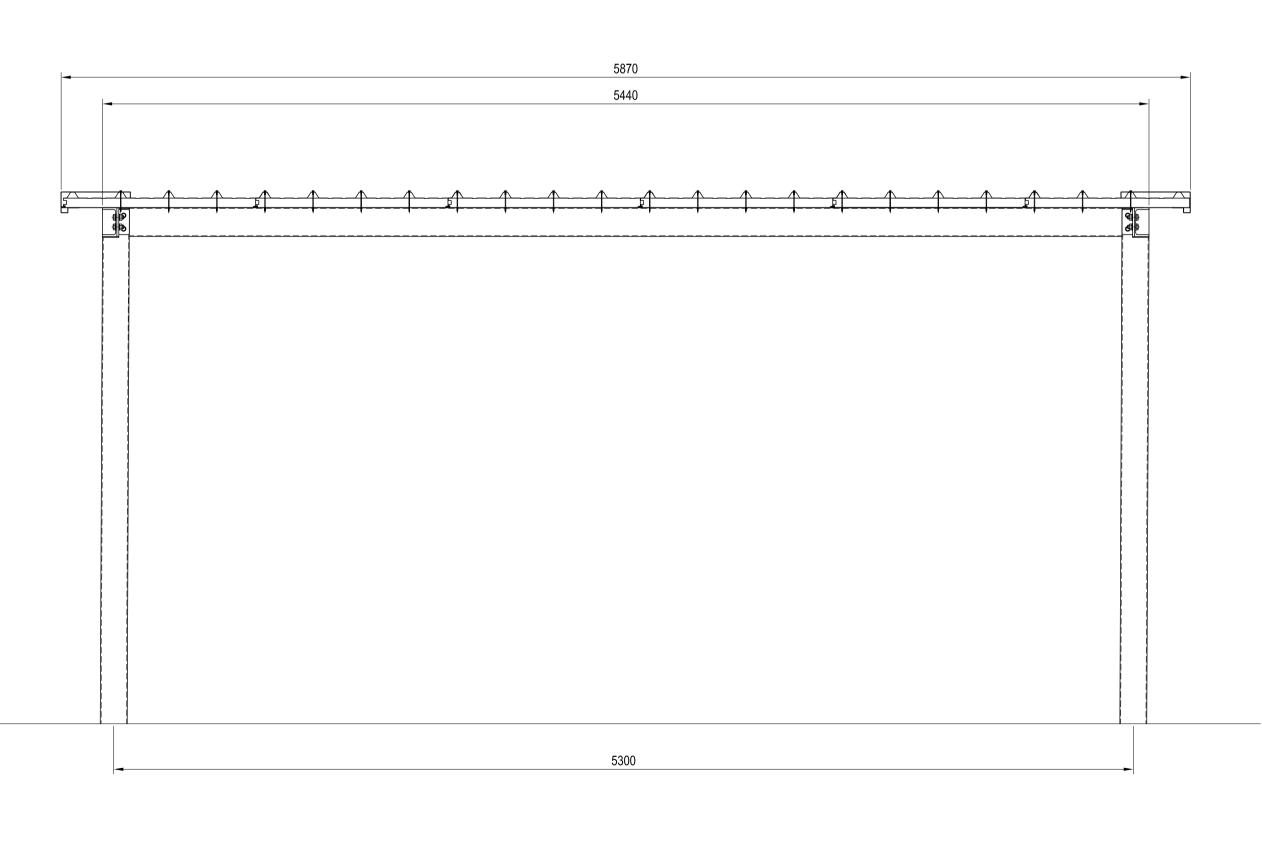

Insulated Roof Panel Over Dimensions : 5900mm x 4000mm Structural Members : Hot Dip Galvanised Steel with Powder Coat

| A      | DRAWING ISSU                    | JED FOR APPROVAL | RAL                            |           |  |  |  |
|--------|---------------------------------|------------------|--------------------------------|-----------|--|--|--|
| REV:   | DESCRIPTION                     |                  | BY:                            | DATE:     |  |  |  |
|        | l/47 Holder Wa<br>Ialaga WA 609 |                  | 3 9248 8844<br>w.ironcladwa.co | m.au      |  |  |  |
| CLIENT |                                 |                  |                                |           |  |  |  |
| DESCR  | DESCRIPTION: ILLAWARRA          |                  |                                |           |  |  |  |
|        | SHADE STRUCTURE                 |                  |                                |           |  |  |  |
| SCALE  | at a1:<br><b>1:20</b>           | DATE:            | DRAWN:<br>RAL                  | CHECKED:  |  |  |  |
| PROJEC | CT NO:                          | DRAWING NO:      |                                | REVISION: |  |  |  |
|        |                                 | I-5940           | A                              |           |  |  |  |

Insulated Roof Panel Over Dimensions : 5900mm x 4000mm Structural Members : Hot Dip Galvanised Steel with Powder Coat Finish

DO NOT SCALE