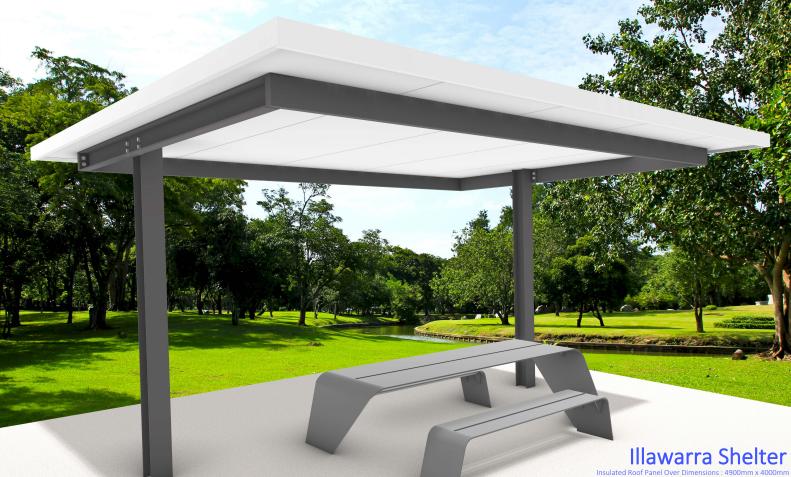

Insulated Roof Panel Over Dimensions : 4900mm x 4000mm Structural Members : Hot Dip Galvanised Steel with Powder Coat Finish Circular Column Post Option

Product Code : |-4940-1

| A                 | DRAW                                                    | NG ISSU           | JED FOR AF                                      | PPROVAL | F                           | RAL   |                  |
|-------------------|---------------------------------------------------------|-------------------|-------------------------------------------------|---------|-----------------------------|-------|------------------|
| REV:              | DESCF                                                   | RIPTION:          |                                                 |         |                             | BY:   | DATE:            |
|                   |                                                         |                   |                                                 |         |                             |       | WA               |
| Ń                 | 1/47 Ho<br>⁄Ialaga \                                    | lder Wa           | ау                                              |         | 9248 88<br>ironcladwa       |       | WA<br>n.au       |
| ,                 | 1/47 Ho<br>⁄Ialaga \                                    | lder Wa           | ау                                              |         |                             |       |                  |
| Ń                 | 1/47 Ho<br>⁄Ialaga \                                    | lder Wa           | ау                                              |         |                             |       |                  |
| Ń                 | 1/47 Ho<br>⁄Ialaga \                                    | lder Wa           | ау                                              |         |                             |       |                  |
| Ń                 | 1/47 Ho<br>Malaga V                                     | lder Wa<br>WA 609 | ау                                              | www     |                             |       |                  |
| CLIENT:           | 1/47 Ho<br>Malaga V                                     | Ider Wa<br>WA 609 | ay<br>20<br>WARRA                               | www     | ironcladwa                  |       |                  |
| CLIENT:           | 1/47 Ho<br>Aalaga V<br>PTION:<br>AT A1:                 | Ider Wa<br>WA 609 | ay<br>20<br>WARRA                               |         | .ironcladwa                 | a.com |                  |
| CLIENT:<br>DESCRI | 1/47 Ho<br>/alaga \<br>:<br>IPTION:<br>AT A1:<br>1 : 20 | Ider Wa<br>WA 609 | WARRA<br>DE STR                                 | UCTURE  | ironcladwa                  | a.com | n.au<br>CHECKED: |
| LIENT:            | 1/47 Ho<br>/alaga \<br>:<br>IPTION:<br>AT A1:<br>1 : 20 | Ider Wa<br>WA 609 | AY<br>20<br>WARRA<br>DE STR<br>DATE:<br>DRAWING | UCTURE  | ironcladwa<br>DRAWN:<br>RAL | a.com | .au              |