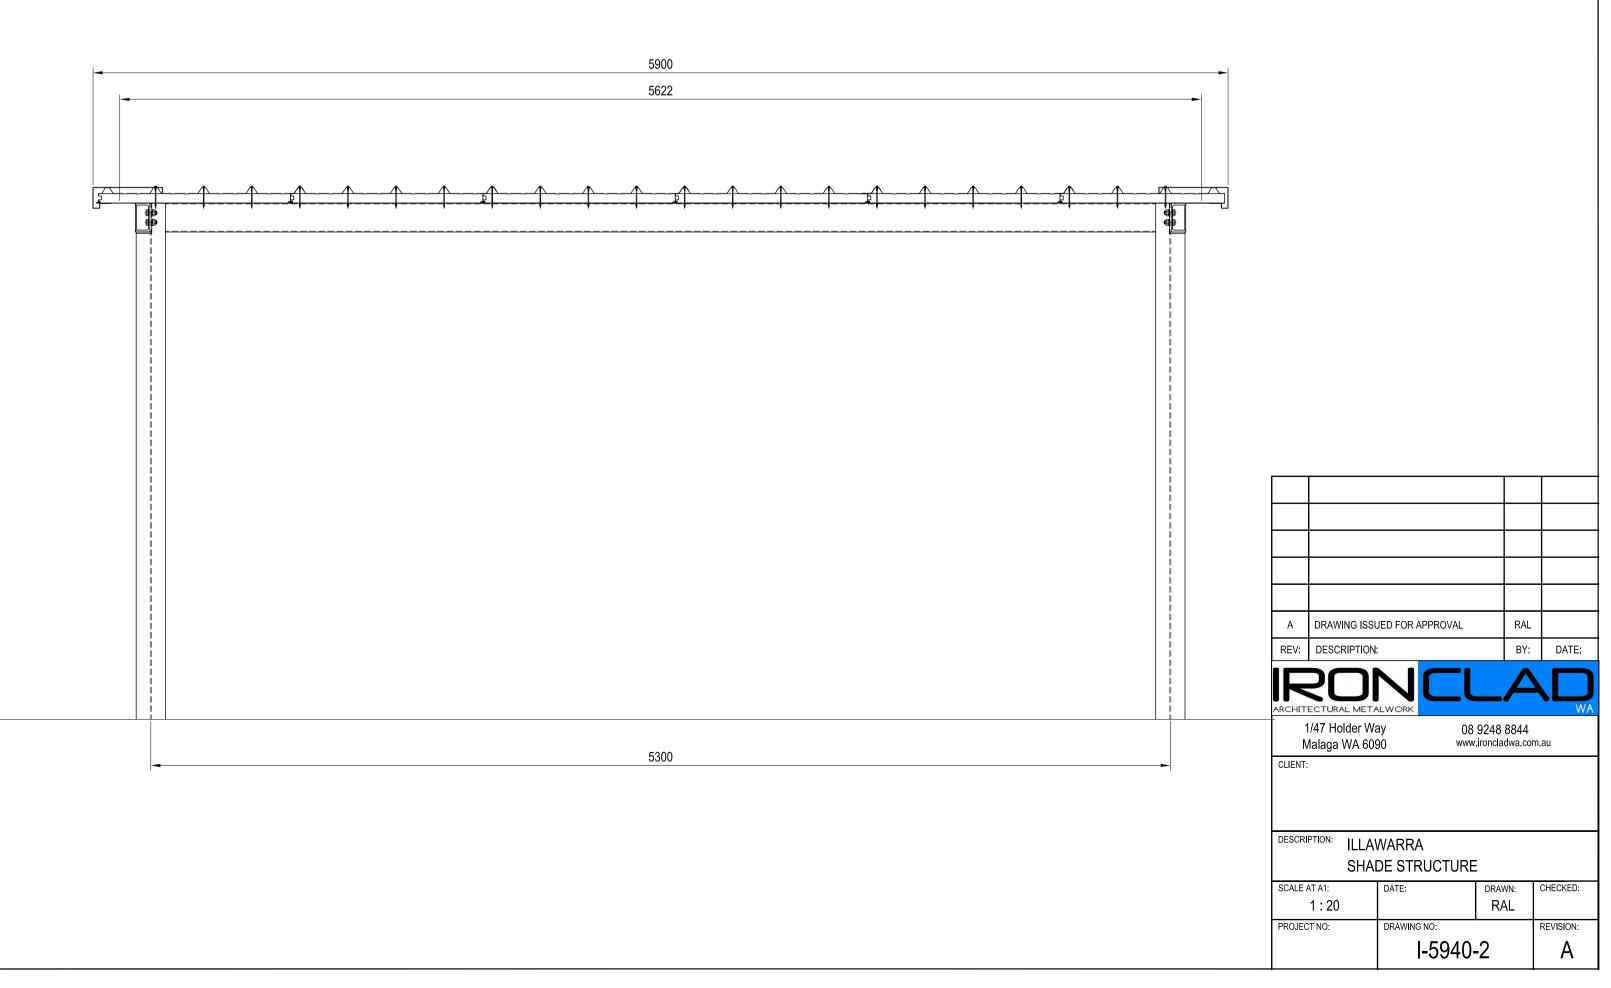

Insulated Roof Panel Over Dimensions : 5900mm x 4000mm Structural Members : Hot Dip Galvanised Steel with Powder Coat

| A      | DRAWING ISSU                    | JED FOR APPROVAL | RAL                            |           |  |  |  |
|--------|---------------------------------|------------------|--------------------------------|-----------|--|--|--|
| REV:   | DESCRIPTION                     |                  | BY:                            | DATE:     |  |  |  |
|        | l/47 Holder Wa<br>Ialaga WA 609 |                  | 3 9248 8844<br>w.ironcladwa.co | m.au      |  |  |  |
| CLIENT |                                 |                  |                                |           |  |  |  |
| DESCR  | DESCRIPTION: ILLAWARRA          |                  |                                |           |  |  |  |
|        | SHADE STRUCTURE                 |                  |                                |           |  |  |  |
| SCALE  | at a1:<br><b>1:20</b>           | DATE:            | DRAWN:<br>RAL                  | CHECKED:  |  |  |  |
| PROJEC | CT NO:                          | DRAWING NO:      |                                | REVISION: |  |  |  |
|        |                                 | I-5940           | A                              |           |  |  |  |

Insulated Roof Panel Over Dimensions : 5900mm x 4000mm Structural Members : Hot Dip Galvanised Steel with Powder Coat Finish

DO NOT SCALE