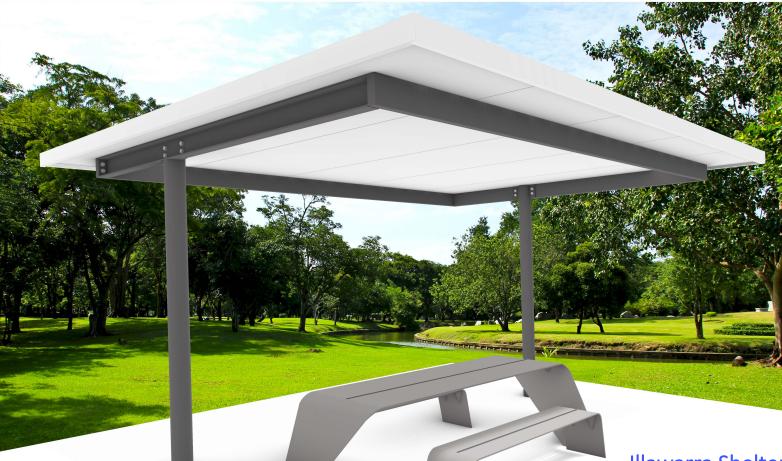

Insulated Roof Panel Over Dimensions : 3900mm x 4000mm Structural Members : Hot Dip Galvanised Steel with Powder Coat Finish Circular Hollow Section Post Option

| А                         | DRAWING ISS                                                             | UED FOR APPROVAL                            | -    | RAL                        |          |
|---------------------------|-------------------------------------------------------------------------|---------------------------------------------|------|----------------------------|----------|
| REV:                      | DESCRIPTION                                                             | :                                           |      | BY:                        | DATE:    |
|                           |                                                                         |                                             |      |                            | WA       |
| Ň                         | 1/47 Holder Wa<br>/lalaga WA 60                                         | ау                                          |      | 9248 8844<br>ironcladwa.co |          |
|                           | 1/47 Holder Wa<br>/lalaga WA 60                                         | ау                                          |      |                            |          |
| Ň                         | 1/47 Holder Wa<br>/lalaga WA 60                                         | ау                                          |      |                            |          |
| Ň                         | 1/47 Holder Wa<br>/lalaga WA 60                                         | ау                                          |      |                            |          |
| Ň                         | 1/47 Holder W<br>Aalaga WA 60                                           | ау                                          |      |                            |          |
| ,<br>Client               | 1/47 Holder W<br>/alaga WA 60<br>PTION: ILLA                            | ay<br>90 w                                  | ww.i |                            |          |
| ,<br>Client               | 1/47 Holder W<br>Malaga WA 60<br>PTION: ILLA<br>SHA                     | ay<br>90 w<br>WARRA                         | ww.i | DRAWN:                     |          |
| CLIENT<br>DESCRI<br>SCALE | 1/47 Holder W<br>Malaga WA 60<br>PTION: ILLA<br>SHA<br>AT A1:<br>1 : 20 | ay<br>90 w<br>WARRA<br>DE STRUCTUI<br>DATE: | ww.i | ironcladwa.co              | CHECKED: |
| CLIENT                    | 1/47 Holder W<br>Malaga WA 60<br>PTION: ILLA<br>SHA<br>AT A1:<br>1 : 20 | ay<br>90 w<br>WARRA<br>DE STRUCTUI          | RE   | DRAWN:<br>RAL              | m.au     |