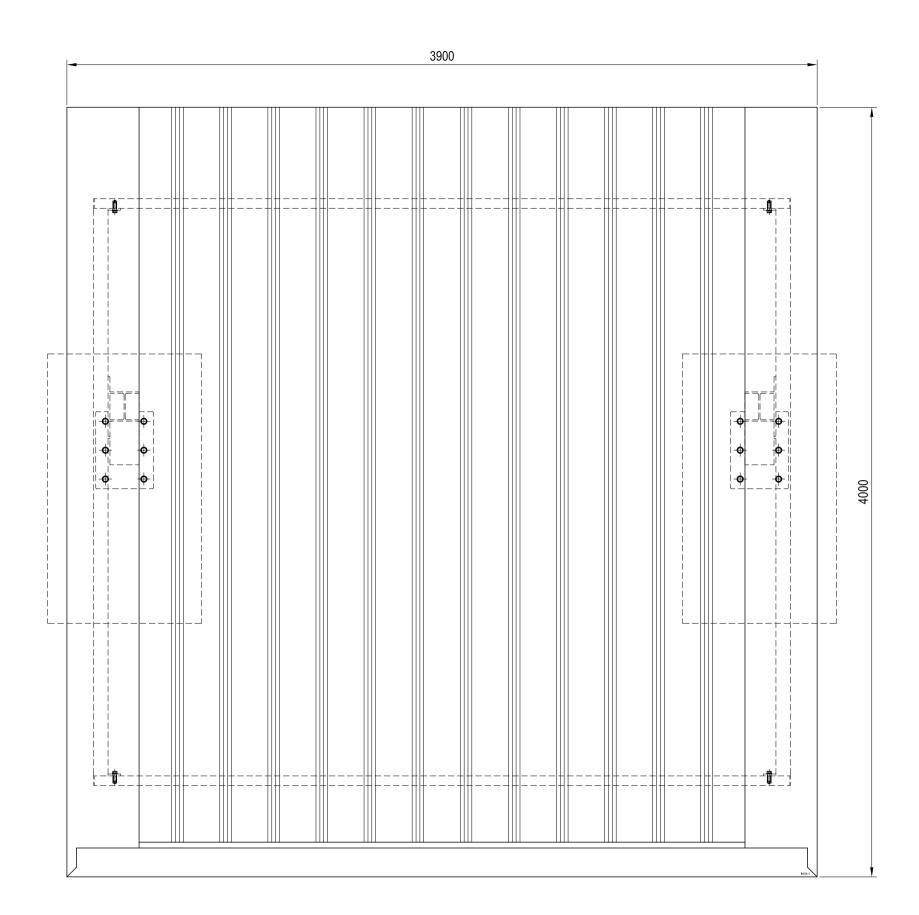

Insulated Roof Panel Over Dimensions : 3900mm x 4000mm Structural Members : Hot Dip Galvanised Steel with Powder Coat Finish Circular Hollow Section Post Option

| А                         | DRAWING ISS                                                             | UED FOR APPROVAL                            | -    | RAL                        |          |
|---------------------------|-------------------------------------------------------------------------|---------------------------------------------|------|----------------------------|----------|
| REV:                      | DESCRIPTION                                                             | :                                           |      | BY:                        | DATE:    |
|                           |                                                                         |                                             |      |                            | WA       |
| Ň                         | 1/47 Holder Wa<br>/lalaga WA 60                                         | ау                                          |      | 9248 8844<br>ironcladwa.co |          |
|                           | 1/47 Holder Wa<br>/lalaga WA 60                                         | ау                                          |      |                            |          |
| Ň                         | 1/47 Holder Wa<br>/lalaga WA 60                                         | ау                                          |      |                            |          |
| Ň                         | 1/47 Holder Wa<br>/lalaga WA 60                                         | ау                                          |      |                            |          |
| Ň                         | 1/47 Holder W<br>Aalaga WA 60                                           | ау                                          |      |                            |          |
| ,<br>Client               | 1/47 Holder W<br>/alaga WA 60<br>PTION: ILLA                            | ay<br>90 w                                  | ww.i |                            |          |
| ,<br>Client               | 1/47 Holder W<br>Malaga WA 60<br>PTION: ILLA<br>SHA                     | ay<br>90 w<br>WARRA                         | ww.i | DRAWN:                     |          |
| CLIENT<br>DESCRI<br>SCALE | 1/47 Holder W<br>Malaga WA 60<br>PTION: ILLA<br>SHA<br>AT A1:<br>1 : 20 | ay<br>90 w<br>WARRA<br>DE STRUCTUI<br>DATE: | ww.i | ironcladwa.co              | CHECKED: |
| CLIENT                    | 1/47 Holder W<br>Malaga WA 60<br>PTION: ILLA<br>SHA<br>AT A1:<br>1 : 20 | ay<br>90 w<br>WARRA<br>DE STRUCTUI          | RE   | DRAWN:<br>RAL              | m.au     |