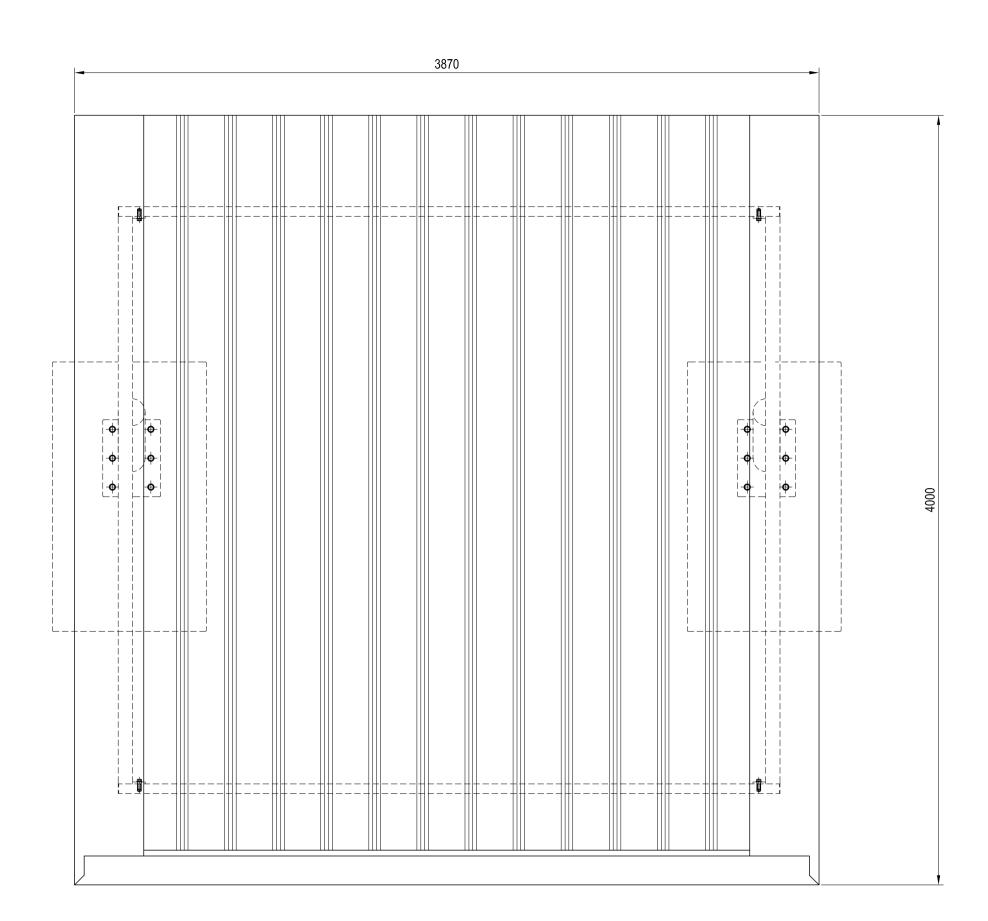

Insulated Roof Panel Over Dimensions : 4900mm x 4000mm Structural Members : Hot Dip Galvanised Steel with Powder Coat Finish Circular Column Post Option

Product Code : |-4940-1

| A                 | DRAW                                                    | NG ISSU           | JED FOR AF                                      | PPROVAL | F                           | RAL   |                  |
|-------------------|---------------------------------------------------------|-------------------|-------------------------------------------------|---------|-----------------------------|-------|------------------|
| REV:              | DESCF                                                   | RIPTION:          |                                                 |         |                             | BY:   | DATE:            |
|                   |                                                         |                   |                                                 |         |                             |       | WA               |
| Ń                 | 1/47 Ho<br>⁄Ialaga \                                    | lder Wa           | ау                                              |         | 9248 88<br>ironcladwa       |       | WA<br>n.au       |
| ,                 | 1/47 Ho<br>⁄Ialaga \                                    | lder Wa           | ау                                              |         |                             |       |                  |
| Ń                 | 1/47 Ho<br>⁄Ialaga \                                    | lder Wa           | ау                                              |         |                             |       |                  |
| Ń                 | 1/47 Ho<br>⁄Ialaga \                                    | lder Wa           | ау                                              |         |                             |       |                  |
| Ń                 | 1/47 Ho<br>Malaga V                                     | lder Wa<br>WA 609 | ау                                              | www     |                             |       |                  |
| CLIENT:           | 1/47 Ho<br>Malaga V                                     | Ider Wa<br>WA 609 | ay<br>20<br>WARRA                               | www     | ironcladwa                  |       |                  |
| CLIENT:           | 1/47 Ho<br>Aalaga V<br>PTION:<br>AT A1:                 | Ider Wa<br>WA 609 | ay<br>20<br>WARRA                               |         | .ironcladwa                 | a.com |                  |
| CLIENT:<br>DESCRI | 1/47 Ho<br>/alaga \<br>:<br>IPTION:<br>AT A1:<br>1 : 20 | Ider Wa<br>WA 609 | WARRA<br>DE STR                                 | UCTURE  | ironcladwa                  | a.com | n.au<br>CHECKED: |
| LIENT:            | 1/47 Ho<br>/alaga \<br>:<br>IPTION:<br>AT A1:<br>1 : 20 | Ider Wa<br>WA 609 | AY<br>20<br>WARRA<br>DE STR<br>DATE:<br>DRAWING | UCTURE  | ironcladwa<br>DRAWN:<br>RAL | a.com | .au              |