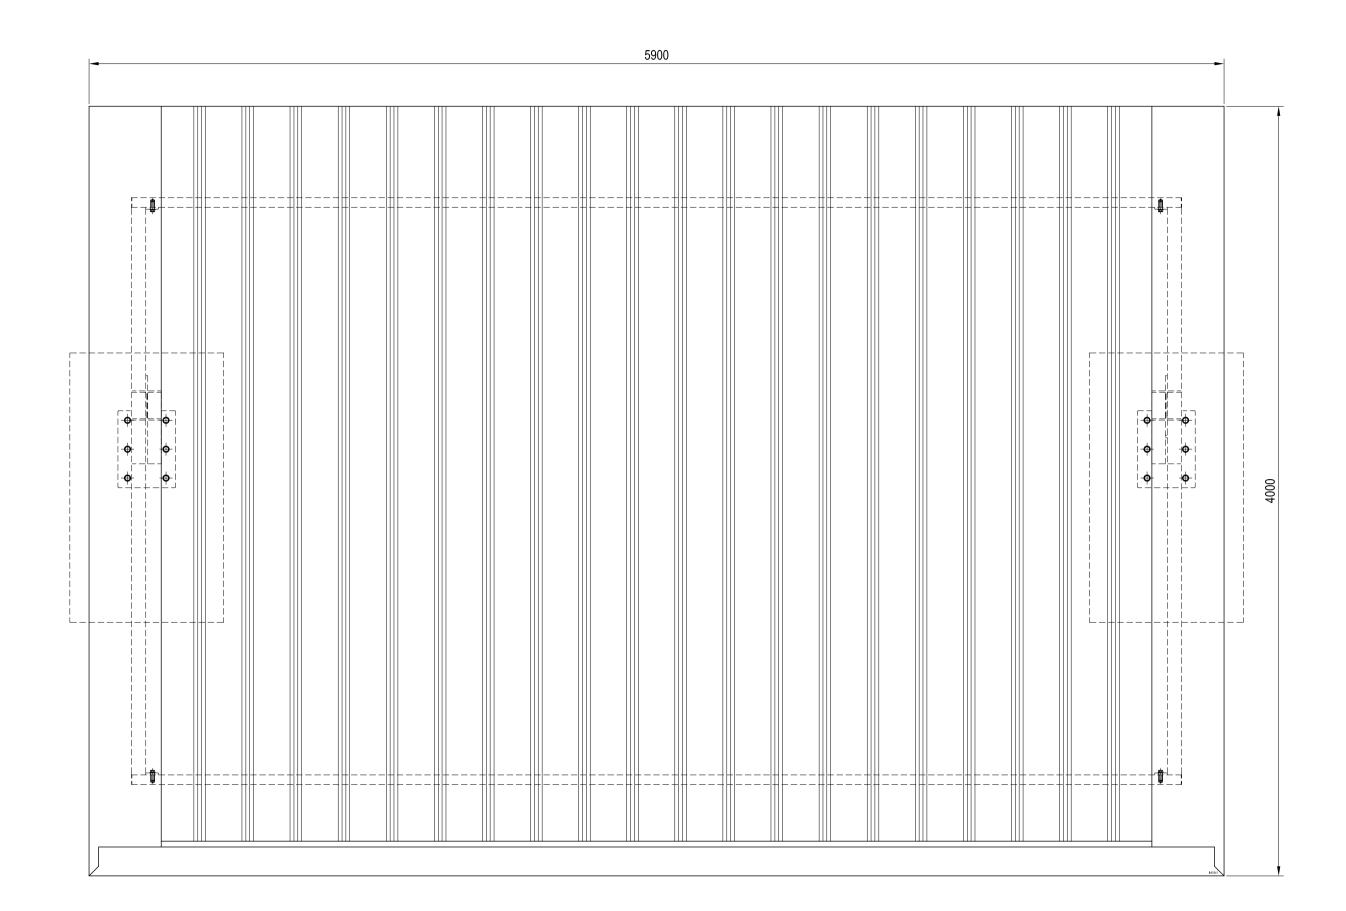

Insulated Roof Panel Over Dimensions : 5900mm x 4000mm Structural Members : Hot Dip Galvanised Steel with Powder Coat

| A      | DRAWING ISSU                    | JED FOR APPROVAL | RAL                            |           |  |  |  |
|--------|---------------------------------|------------------|--------------------------------|-----------|--|--|--|
| REV:   | DESCRIPTION                     |                  | BY:                            | DATE:     |  |  |  |
|        | l/47 Holder Wa<br>Ialaga WA 609 |                  | 3 9248 8844<br>w.ironcladwa.co | m.au      |  |  |  |
| CLIENT |                                 |                  |                                |           |  |  |  |
| DESCR  | DESCRIPTION: ILLAWARRA          |                  |                                |           |  |  |  |
|        | SHADE STRUCTURE                 |                  |                                |           |  |  |  |
| SCALE  | at a1:<br><b>1:20</b>           | DATE:            | DRAWN:<br>RAL                  | CHECKED:  |  |  |  |
| PROJEC | CT NO:                          | DRAWING NO:      |                                | REVISION: |  |  |  |
|        |                                 | I-5940           | A                              |           |  |  |  |

Insulated Roof Panel Over Dimensions : 5900mm x 4000mm Structural Members : Hot Dip Galvanised Steel with Powder Coat Finish

DO NOT SCALE