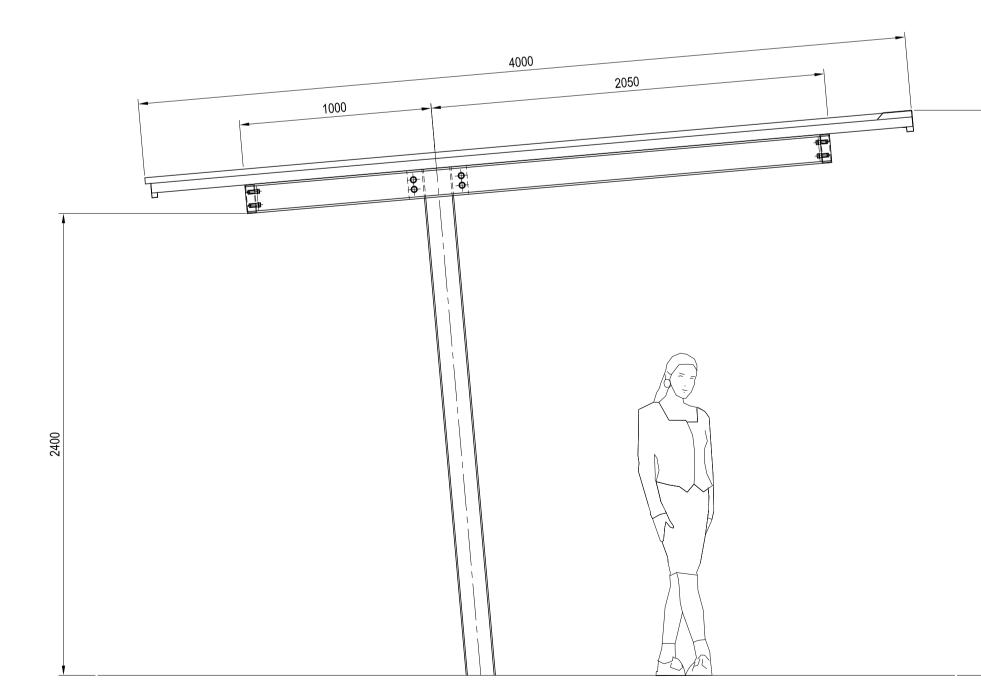

Insulated Roof Panel Over Dimensions : 4900mm x 4000mm Structural Members : Hot Dip Galvanised Steel with Powder Coat Finish Circular Column Post Option

Product Code : |-4940-1

| A                 | DRAW                                                    | NG ISSU           | JED FOR AF                                      | PPROVAL | F                           | RAL   |                  |
|-------------------|---------------------------------------------------------|-------------------|-------------------------------------------------|---------|-----------------------------|-------|------------------|
| REV:              | DESCF                                                   | RIPTION:          |                                                 |         |                             | BY:   | DATE:            |
|                   |                                                         |                   |                                                 |         |                             |       | WA               |
| Ń                 | 1/47 Ho<br>⁄Ialaga \                                    | lder Wa           | ау                                              |         | 9248 88<br>ironcladwa       |       | WA<br>n.au       |
| ,                 | 1/47 Ho<br>⁄Ialaga \                                    | lder Wa           | ау                                              |         |                             |       |                  |
| Ń                 | 1/47 Ho<br>⁄Ialaga \                                    | lder Wa           | ау                                              |         |                             |       |                  |
| Ń                 | 1/47 Ho<br>⁄Ialaga \                                    | lder Wa           | ау                                              |         |                             |       |                  |
| Ń                 | 1/47 Ho<br>Malaga V                                     | lder Wa<br>WA 609 | ау                                              | www     |                             |       |                  |
| CLIENT:           | 1/47 Ho<br>Malaga V                                     | Ider Wa<br>WA 609 | ay<br>20<br>WARRA                               | www     | ironcladwa                  |       |                  |
| CLIENT:           | 1/47 Ho<br>Aalaga V<br>PTION:<br>AT A1:                 | Ider Wa<br>WA 609 | ay<br>20<br>WARRA                               |         | .ironcladwa                 | a.com |                  |
| CLIENT:<br>DESCRI | 1/47 Ho<br>/alaga \<br>:<br>IPTION:<br>AT A1:<br>1 : 20 | Ider Wa<br>WA 609 | WARRA<br>DE STR                                 | UCTURE  | ironcladwa                  | a.com | n.au<br>CHECKED: |
| LIENT:            | 1/47 Ho<br>/alaga \<br>:<br>IPTION:<br>AT A1:<br>1 : 20 | Ider Wa<br>WA 609 | AY<br>20<br>WARRA<br>DE STR<br>DATE:<br>DRAWING | UCTURE  | ironcladwa<br>DRAWN:<br>RAL | a.com | .au              |