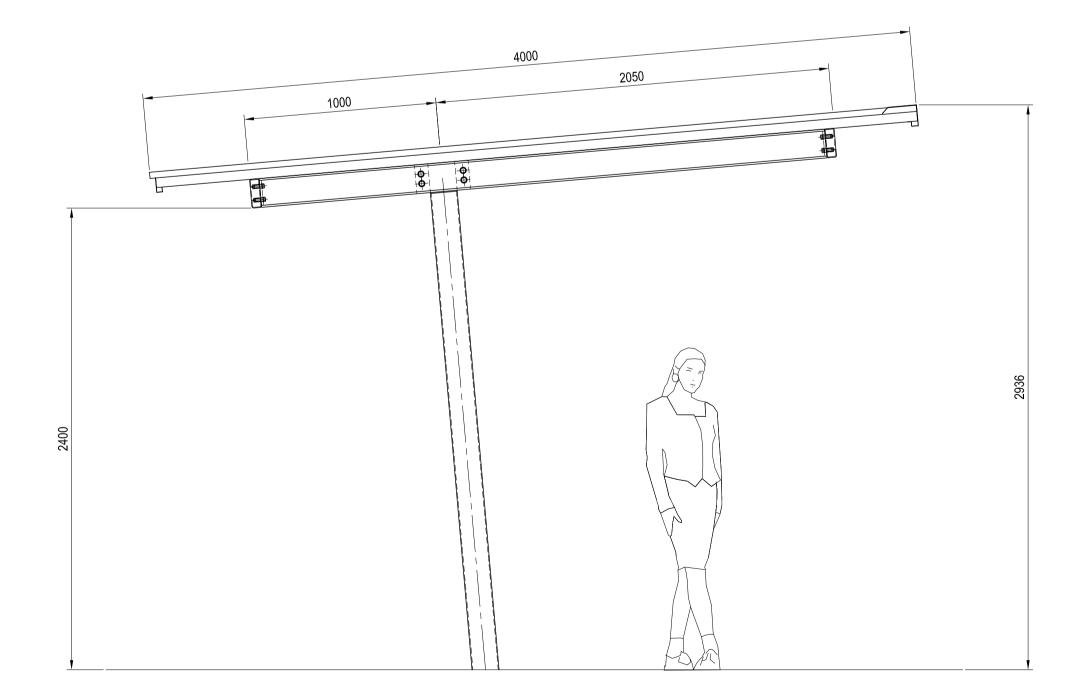

Insulated Roof Panel Over Dimensions : 4900mm x 4000mm Structural Members : Hot Dip Galvanised Steel with Powder Coat Finish Circular Column Post Option

Product Code : |-4940-1

| A                 | DRAW                                                    | NG ISSU           | JED FOR AF                                      | PPROVAL | F                           | RAL   |                  |
|-------------------|---------------------------------------------------------|-------------------|-------------------------------------------------|---------|-----------------------------|-------|------------------|
| REV:              | DESCF                                                   | RIPTION:          |                                                 |         |                             | BY:   | DATE:            |
|                   |                                                         |                   |                                                 |         |                             |       | WA               |
| Ń                 | 1/47 Ho<br>⁄Ialaga \                                    | lder Wa           | ау                                              |         | 9248 88<br>ironcladwa       |       | WA<br>n.au       |
| ,                 | 1/47 Ho<br>⁄Ialaga \                                    | lder Wa           | ау                                              |         |                             |       |                  |
| Ń                 | 1/47 Ho<br>⁄Ialaga \                                    | lder Wa           | ау                                              |         |                             |       |                  |
| Ń                 | 1/47 Ho<br>⁄Ialaga \                                    | lder Wa           | ау                                              |         |                             |       |                  |
| Ń                 | 1/47 Ho<br>Malaga V                                     | lder Wa<br>WA 609 | ау                                              | www     |                             |       |                  |
| CLIENT:           | 1/47 Ho<br>Malaga V                                     | Ider Wa<br>WA 609 | ay<br>20<br>WARRA                               | www     | ironcladwa                  |       |                  |
| CLIENT:           | 1/47 Ho<br>Aalaga V<br>PTION:<br>AT A1:                 | Ider Wa<br>WA 609 | ay<br>20<br>WARRA                               |         | .ironcladwa                 | a.com |                  |
| CLIENT:<br>DESCRI | 1/47 Ho<br>/alaga \<br>:<br>IPTION:<br>AT A1:<br>1 : 20 | Ider Wa<br>WA 609 | WARRA<br>DE STR                                 | UCTURE  | ironcladwa                  | a.com | n.au<br>CHECKED: |
| LIENT:            | 1/47 Ho<br>/alaga \<br>:<br>IPTION:<br>AT A1:<br>1 : 20 | Ider Wa<br>WA 609 | AY<br>20<br>WARRA<br>DE STR<br>DATE:<br>DRAWING | UCTURE  | ironcladwa<br>DRAWN:<br>RAL | a.com | .au              |